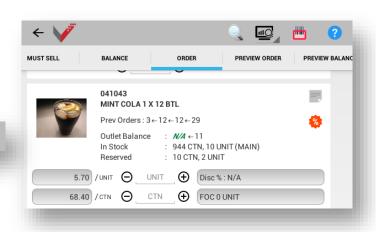

### **Product Catalogue**

# Use Call Card as Product Catalogue

New product catalogue feature to let you showcase your products to customers. Enter customer's balance and make order at the same time while viewing the catalogue.