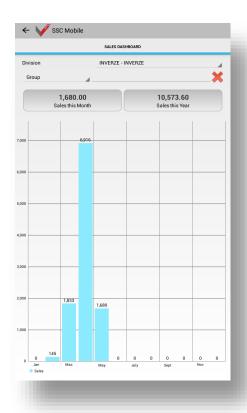

#### Sales Dashboard

# Know your Sales Performance

Monthly sales and yearto-date sales in graph. And also, view sales performance by Division or by Item Category or by Customer Category.