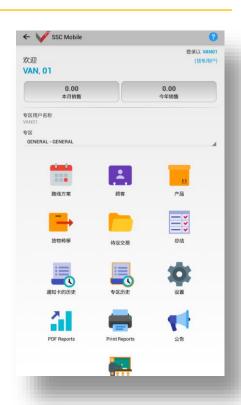

### Bilingual Version

#### Support with Chinese Language

Chinese-speaking user can switch to
Chinese version and login to see the whole
interface translated to Chinese.

<sup>\*</sup>Applicable to Bluetooth enabled tablet only.