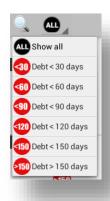

# Filter by Aging Outstanding Days

Easily to find customers with credit issue \*

 $\ensuremath{^{*}}$  Only for the use of Sync Aging module with accounting system into SSC.