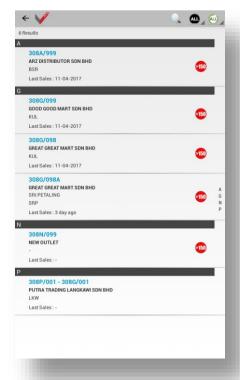

#### Improved Filter to Search Customer

#### Filter by Last Sales Date

Show customer by last sales date in a week, in 2 weeks, in a month, or more than a month.