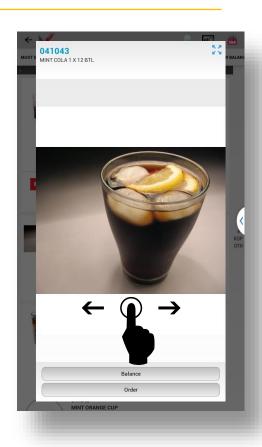

### **Product Catalogue**

# Use Call Card as Product Catalogue

New product catalogue feature to let you showcase your products to customers. Enter customer's balance and make order at the same time while viewing the catalogue.