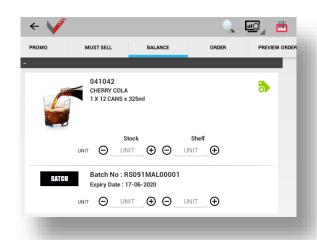

# Check Outlet Stock Balance with Batch Number and Expiry Date

# Simply Add Different Batch No & Expiry

Check your customer's stock balance with different batch number and expiry date