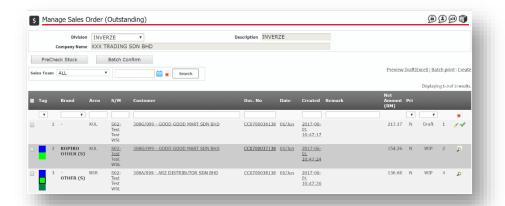

# Know your Sales & Delivery Performance

How many orders received, picked & shipped, and how many orders are pending, all at one glance.