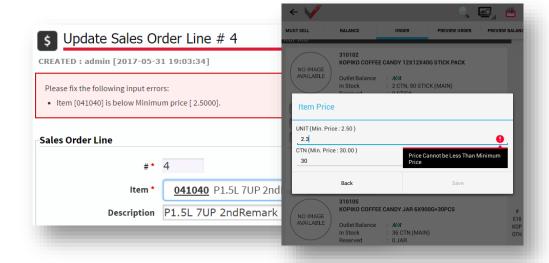

### Item Minimum Price List (Min Selling Price)

## Minimum Price Setting On

Web/Mobile users are not allow to key below minimum price