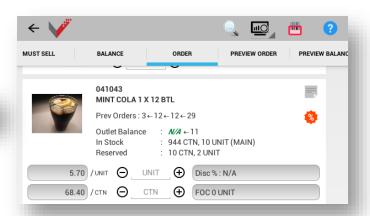

## Scan barcode using mobile tablet

Avoid chosen the wrong Item/Product by using scan barcode to search item \*