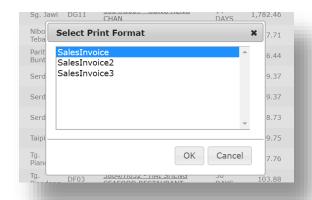

## Print Multiple Format

# Print Sales Documents in Multiple Format

Sales Invoice and Sales Credit Note can be printed in different design template

# Multiple Format in Single and Batch Print mode

Both single and batch print mode also able to choose different design template

| Setting        |               |                |
|----------------|---------------|----------------|
|                | Report Format | SalesInvoice v |
| Search         |               | SalesInvoice   |
| <b>O</b> curon |               | SalesInvoice2  |
|                | Order Type    | SalesInvoice3  |
|                | Customer      | P              |
| _              |               |                |