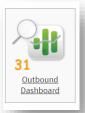

### Outbound Dashboard

# Know your Sales & Delivery Performance

How many orders received, picked & shipped, and how many orders are pending, all at one glance.