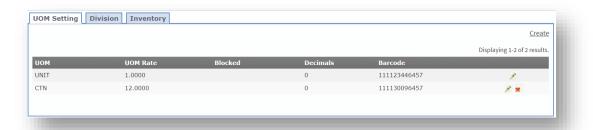

|
|                         | Start scann   | ing      |              | Scan                   | Complete                 | <b>♣</b> Shipment List |
| Inv Code / Picking Code | Date          | Customer | Area / Agent | Net Amount (RM)        | Status / Truck Load(CTN) | Remark                 |
| No results found.       |               |          |              | 0.                     | 00                       |                        |

### SSC NEW FEATURES UPDATE



### Item Minimum Price List (Min Selling Price)

## Minimum Price Setting On

Web/Mobile users are not allow to key below minimum price





# Minimum Price Setting Off

Web/Mobile users are allow to key below minimum price, but will tagged by minimum price color tag



### SSC NEW FEATURES UPDATE



#### Item Barcode



## Set item barcode for each UOM

Create barcode for each UOM

## Scan barcode using mobile tablet

Avoid chosen the wrong Item/Product by using scan barcode to search item \*



## Print Multiple Format



# Print Sales Documents in Multiple Format

Sales Invoice and Sales Credit Note can be printed in different design template

# Multiple Format in Single and Batch Print mode

Both single and batch print mode also able to choose different design template

| Setting        |               |                |
|----------------|---------------|----------------|
|                | Report Format | SalesInvoice v |
| Search         |               | SalesInvoice   |
| <b>O</b> curon |               | SalesInvoice2  |
|                | Order Type    | SalesInvoice3  |
|                | Custo